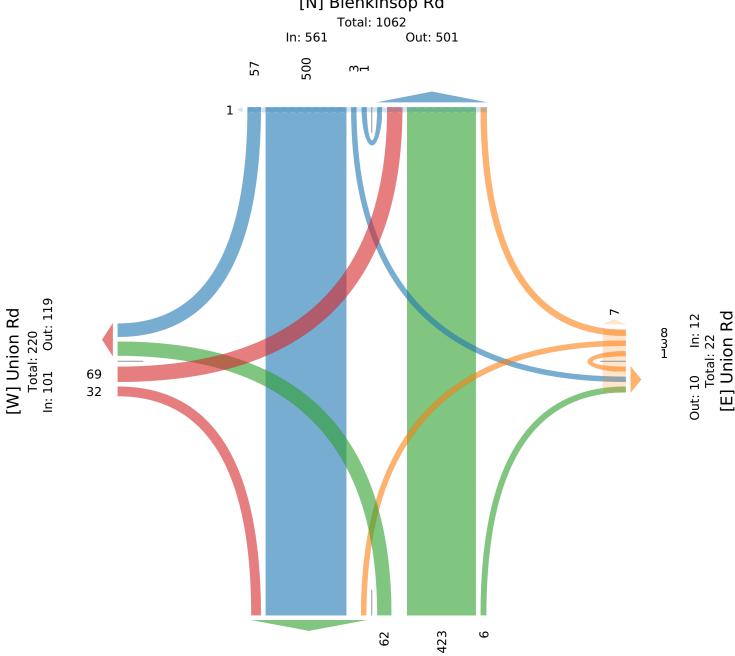

## McElhanney

Provided by: McElhanney Kamloops 710 Laval Crescent, Kamloops, BC, V2C5P3, CA

| Leg                     | Blenkiı | nsop Ro | l     |       |       |      | Union l | Rd  |       |        |       |       | Blenkiı | nsop Ro | i       |      |         | τ   | Jnion R | .d   |        |      |       | П   |       |
|-------------------------|---------|---------|-------|-------|-------|------|---------|-----|-------|--------|-------|-------|---------|---------|---------|------|---------|-----|---------|------|--------|------|-------|-----|-------|
| Direction               | Southb  | ound    |       |       |       |      | Westbo  | und |       |        |       |       | Northb  | ound    |         |      |         | E   | Eastbou | nd   |        |      |       |     |       |
| Time                    | R       | Т       | L     | U     | App   | Ped* | R       | Т   | L     | U      | App   | Ped*  | R       | T       | L       | U    | App Ped | *   | R       | Т    | L      | U    | App P | ed* | Int   |
| 2023-03-02 8:00AM       | 10      | 120     | 0     | 0     | 130   | 0    | 3       | 0   | 0     | 0      | 3     | 3     | 2       | 102     | 8       | 0    | 112     | 0   | 4       | 0    | 20     | 0    | 24    | 0   | 269   |
| 8:15AM                  | 12      | 113     | 0     | 0     | 125   | 0    | 1       | 0   | 1     | 0      | 2     | 1     | 0       | 132     | 13      | 0    | 145     | 0   | 10      | 0    | 22     | 0    | 32    | 0   | 304   |
| 8:30AM                  | 17      | 133     | 0     | 0     | 150   | 1    | 1       | 0   | 0     | 0      | 1     | 2     | 1       | 103     | 27      | 0    | 131     | 0   | 9       | 0    | 21     | 0    | 30    | 0   | 312   |
| 8:45AM                  | 18      | 134     | 3     | 1     | 156   | 0    | 3       | 0   | 2     | 1      | 6     | 1     | 3       | 86      | 14      | 0    | 103     | 0   | 9       | 0    | 6      | 0    | 15    | 0   | 280   |
| Total                   | 57      | 500     | 3     | 1     | 561   | 1    | 8       | 0   | 3     | 1      | 12    | 7     | 6       | 423     | 62      | 0    | 491     | 0   | 32      | 0    | 69     | 0    | 101   | 0   | 1165  |
| % Approach              | 10.2%   | 89.1%   | 0.5%  | 0.2%  | -     | -    | 66.7%   | 0%  | 25.0% | 8.3%   | -     | -     | 1.2%    | 86.2%   | 12.6% ( | )%   | -       | - 3 | 31.7% 0 | % 68 | 3.3% ( | 0%   | -     | -   | -     |
| % Total                 | 4.9%    | 42.9%   | 0.3%  | 0.1%  | 48.2% | -    | 0.7%    | 0%  | 0.3%  | 0.1%   | 1.0%  | -     | 0.5%    | 36.3%   | 5.3% (  | )% 4 | 2.1%    | -   | 2.7% 0  | % 5  | 5.9% ( | 0%   | 8.7%  | -   | -     |
| PHF                     | 0.824   | 0.933   | 0.250 | 0.250 | 0.907 | -    | 0.667   | -   | 0.375 | 0.250  | 0.500 | -     | 0.500   | 0.799   | 0.587   | - (  | 0.843   | - ( | 0.800   | - 0  | .784   | -    | 0.789 | -   | 0.936 |
| Motorcycles             | 0       | 2       | 0     | 0     | 2     | -    | 0       | 0   | 0     | 0      | 0     | -     | 0       | 1       | 0       | 0    | 1       | -   | 0       | 0    | 0      | 0    | 0     | -   | 3     |
| % Motorcycles           | 0%      | 0.4%    | 0%    | 0%    | 0.4%  | -    | 0%      | 0%  | 0%    | 0%     | 0%    | -     | 0%      | 0.2%    | 0% (    | )%   | 0.2%    | -   | 0% 0    | %    | 0% (   | 0%   | 0%    | -   | 0.3%  |
| Lights                  | 52      | 492     | 2     | 1     | 547   | -    | 7       | 0   | 3     | 1      | 11    | -     | 5       | 413     | 59      | 0    | 477     | -   | 31      | 0    | 68     | 0    | 99    | -   | 1134  |
| % Lights                | 91.2%   | 98.4%   | 66.7% | 100%  | 97.5% | -    | 87.5%   | 0%  | 100%  | 100% 9 | 91.7% | -     | 83.3%   | 97.6%   | 95.2% ( | 0% 9 | 7.1%    | - 9 | 6.9% 0  | % 98 | 3.6% ( | 0% 9 | 98.0% | -   | 97.3% |
| Single-Unit Trucks      | 4       | 1       | 0     | 0     | 5     | -    | 1       | 0   | 0     | 0      | 1     | -     | 1       | 3       | 0       | 0    | 4       | -   | 1       | 0    | 0      | 0    | 1     | -   | 11    |
| % Single-Unit Trucks    | 7.0%    | 0.2%    | 0%    | 0%    | 0.9%  | -    | 12.5%   | 0%  | 0%    | 0%     | 8.3%  | -     | 16.7%   | 0.7%    | 0% (    | )%   | 0.8%    | -   | 3.1% 0  | %    | 0% (   | 0%   | 1.0%  | -   | 0.9%  |
| Articulated Trucks      | 0       | 0       | 0     | 0     | 0     | -    | 0       | 0   | 0     | 0      | 0     | -     | 0       | 0       | 0       | 0    | 0       | -   | 0       | 0    | 0      | 0    | 0     | -   | 0     |
| % Articulated Trucks    | 0%      | 0%      | 0%    | 0%    | 0%    | -    | 0%      | 0%  | 0%    | 0%     | 0%    | -     | 0%      | 0%      | 0% (    | )%   | 0%      | -   | 0% 0    | %    | 0% (   | 0%   | 0%    | -   | 0%    |
| Buses                   | 0       | 5       | 0     | 0     | 5     | -    | 0       | 0   | 0     | 0      | 0     | -     | 0       | 5       | 2       | 0    | 7       | -   | 0       | 0    | 1      | 0    | 1     | -   | 13    |
| % Buses                 | 0%      | 1.0%    | 0%    | 0%    | 0.9%  | -    | 0%      | 0%  | 0%    | 0%     | 0%    | -     | 0%      | 1.2%    | 3.2% (  | )%   | 1.4%    | -   | 0% 0    | % 1  | .4% (  | 0%   | 1.0%  | -   | 1.1%  |
| Bicycles on Road        | 1       | 0       | 1     | 0     | 2     | -    | 0       | 0   | 0     | 0      | 0     | -     | 0       | 1       | 1       | 0    | 2       | -   | 0       | 0    | 0      | 0    | 0     | -   | 4     |
| % Bicycles on Road      | 1.8%    | 0%      | 33.3% | 0%    | 0.4%  | -    | 0%      | 0%  | 0%    | 0%     | 0%    | -     | 0%      | 0.2%    | 1.6% (  | )%   | 0.4%    | -   | 0% 0    | %    | 0% (   | 0%   | 0%    | -   | 0.3%  |
| Pedestrians             | -       | -       | -     | -     | -     | 1    | -       | -   | -     | -      | -     | 6     | -       | -       | -       | -    | -       | 0   | -       | -    | -      | -    | -     | 0   |       |
| % Pedestrians           | -       | -       | -     | -     | -     | 100% | -       | -   | -     | -      | -     | 85.7% | -       | -       | -       | -    | -       | -   | -       | -    | -      | -    | -     | -   | -     |
| Bicycles on Crosswalk   | -       | -       | -     | -     | -     | 0    | -       | -   | -     | _      | -     | 1     | -       | -       | -       | -    | -       | 0   | -       | -    | _      | -    | -     | 0   |       |
| % Bicycles on Crosswalk | -       | -       | -     | -     | -     | 0%   | -       | -   | -     | _      | -     | 14.3% | -       | -       | -       | -    | -       | -   | -       | -    | -      | -    | -     | -   | -     |

<sup>\*</sup>Pedestrians and Bicycles on Crosswalk. L: Left, R: Right, T: Thru, U: U-Turn