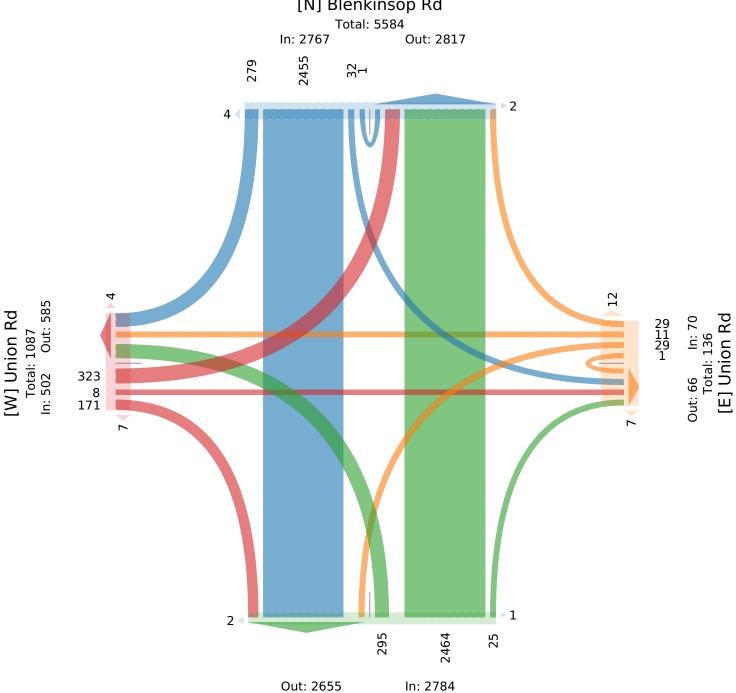

## McElhanney

Provided by: McElhanney Kamloops 710 Laval Crescent, Kamloops, BC, V2C5P3, CA

|                           | Blenkin | -     | i     |      |                 | Union F |       |       |      |      |       | Blenkin | •    |          |              |               | Union F |       |        |    |       |                                                 |          |
|---------------------------|---------|-------|-------|------|-----------------|---------|-------|-------|------|------|-------|---------|------|----------|--------------|---------------|---------|-------|--------|----|-------|-------------------------------------------------|----------|
| Direction                 | Southbo | ound  |       |      |                 | Westbo  |       |       |      |      |       | Northbo | ound |          |              |               | Eastbou | ınd   |        |    |       |                                                 | <u> </u> |
| Time                      | R       | T     | L     | U    | <b>App</b> Ped* | R       | T     | L     | U    | App  | Ped*  | R       | T    | LU       | J <b>A</b> p | <b>p</b> Ped* | R       | T     | L      | U  | App P | ed* 1                                           | Int      |
| 2023-03-02 7:30AM         | 9       | 76    | 1     | 0    | <b>86</b> 0     | 3       | 0     | 1     | 0    | 4    | 2     | 0       | 42   | 5 (      | ) 4          | <b>7</b> 0    | 1       | 0     | 8      | 0  | 9     | 1                                               | 14       |
| 7:45AM                    | 12      | 116   | 0     | 0    | <b>128</b> 0    | 2       | 1     | 2     | 0    | 5    | 0     | 1       | 69   | 8 (      | ) 7          | <b>8</b> 0    | 6       | 0     | 5      | 0  | 11    | 0                                               | 22       |
| Hourly Total              | 21      | 192   | 1     | 0    | <b>214</b> 0    | 5       | 1     | 3     | 0    | 9    | 2     | 1       | 111  | 13       | ) 12         | <b>5</b> 0    | 7       | 0     | 13     | 0  | 20    | 1                                               | 36       |
| 8:00AM                    | 10      | 120   | 0     | 0    | <b>130</b> 0    | 3       | 0     | 0     | 0    | 3    | 3     | 2       | 102  | 8        | ) 11         | <b>2</b> 0    | 4       | 0     | 20     | 0  | 24    | 0                                               | 26       |
| 8:15AM                    | 12      | 113   | 0     | 0    | <b>125</b> 0    | 1       | 0     | 1     | 0    | 2    | 1     | 0       | 132  | 13       | ) 14         | <b>5</b> 0    | 10      | 0     | 22     | 0  | 32    | 0                                               | 30       |
| 8:30AM                    | 17      | 133   | 0     | 0    | <b>150</b> 1    | 1       | 0     | 0     | 0    | 1    | 2     | 1       | 103  | 27       | 13           | 1 0           | 9       | 0     | 21     | 0  | 30    | 0                                               | 31       |
| 8:45AM                    | 18      | 134   | 3     | 1    | <b>156</b> 0    | 3       | 0     | 2     | 1    | 6    | 1     | 3       | 86   | 14       | ) 10         | <b>3</b> 0    | 9       | 0     | 6      | 0  | 15    | 0                                               | 28       |
| Hourly Total              | 57      | 500   | 3     | 1    | <b>561</b> 1    | 8       | 0     | 3     | 1    | 12   | 7     | 6       | 423  | 62       | ) 49         | 1 0           | 32      | 0     | 69     | 0  | 101   | 0                                               | 116      |
| 9:00AM                    | 7       | 85    | 0     | 0    | <b>92</b> 3     | 1       | 1     | 0     | 0    | 2    | 0     | 0       | 54   | 11 (     | ) 6          | <b>5</b> 0    | 4       | 0     | 8      | 0  | 12    | 0                                               | 17       |
| 9:15AM                    | 9       | 89    | 2     | 0    | <b>100</b> 0    | 2       | 2     | 3     | 0    | 7    | 1     | 0       | 72   | 3 (      | ) 7          | <b>5</b> 0    | 5       | 0     | 11     | 0  | 16    | 0                                               | 19       |
| 9:30AM                    | 0       | 0     | 0     | 0    | <b>0</b> 0      | 0       | 0     | 0     | 0    | 0    | 0     | 0       | 1    | 0 (      | )            | 1 0           | 0       | 0     | 0      | 0  | 0     | 0                                               |          |
| Hourly Total              | 16      | 174   | 2     | 0    | <b>192</b> 3    | 3       | 3     | 3     | 0    | 9    | 1     | 0       | 127  | 14       | ) 14         | 1 0           | 9       | 0     | 19     | 0  | 28    | 0                                               | 37       |
| 2:00PM                    | 2       | 71    | 0     | 0    | <b>73</b> 0     | 1       | 3     | 1     | 0    | 5    | 0     | 0       | 118  | 5 (      | ) 12         | <b>3</b> 0    | 4       | 0     | 8      | 0  | 12    | 0                                               | 21       |
| 2:15PM                    | 5       | 95    | 1     | 0    | <b>101</b> 0    | 2       | 0     | 1     | 0    | 3    | 0     | 0       | 113  | 8 (      | ) 12         | 1 0           | 8       | 1     | 18     | 0  | 27    | 0                                               | 25       |
| 2:30PM                    | 6       | 92    | 3     | 0    | <b>101</b> 1    | 2       | 0     | 0     | 0    | 2    | 0     | 0       | 97   | 12       | ) 10         | 9 0           | 8       | 1     | 8      | 0  | 17    | 0                                               | 22       |
| 2:45PM                    | 15      | 102   | 0     | 0    | <b>117</b> 0    | 1       | 1     | 1     | 0    | 3    | 0     | 3       | 123  | 14       | ) 14         | 0 0           | 10      | 0     | 11     | 0  | 21    | 2                                               | 28       |
| Hourly Total              | 28      | 360   | 4     | 0    | <b>392</b> 1    | 6       | 4     | 3     | 0    | 13   | 0     | 3       | 451  | 39       | ) 49         | <b>3</b> 0    | 30      | 2     | 45     | 0  | 77    | 2                                               | 97       |
| 3:00PM                    | 17      | 118   | 3     | 0    | <b>138</b> 0    | 1       | 0     | 0     | 0    | 1    | 2     | 1       | 120  | 17       | ) 13         | <b>8</b> 1    | 10      | 1     | 13     | 0  | 24    | 1                                               | 30       |
| 3:15PM                    | 13      | 100   | 0     | 0    | <b>113</b> 0    | 0       | 0     | 1     | 0    | 1    | 1     | 0       | 109  | 12       | ) 12         | 1 0           | 14      | 0     | 7      | 0  | 21    | 0                                               | 25       |
| 3:30PM                    | 9       | 107   | 3     | 0    | <b>119</b> 0    | 1       | 0     | 2     | 0    | 3    | 0     | 1       | 98   | 18       | ) 11         | 7 0           | 8       | 0     | 10     | 0  | 18    | 0                                               | 25       |
| 3:45PM                    | 10      | 111   | 2     | 0    | <b>123</b> 0    | 1       | 0     | 0     | 0    | 1    | 0     | 3       | 112  | 14       | ) 12         | 9 0           | 3       | 0     | 9      | 0  | 12    | 0                                               | 26       |
| Hourly Total              | 49      | 436   | 8     | 0    | <b>493</b> 0    | 3       | 0     | 3     | 0    | 6    | 3     | 5       | 439  | 61       | ) 50         | <b>5</b> 1    | 35      | 1     | 39     | 0  | 75    | 1                                               | 107      |
| 4:00PM                    | 11      | 110   | 2     | 0    | <b>123</b> 1    | 1       | 0     | 4     | 0    | 5    | 1     | 0       | 105  | 16       | ) 12         | 1 0           | 8       | 2     | 12     | 0  | 22    | 0                                               | 27       |
| 4:15PM                    | 20      | 97    | 3     | 0    | <b>120</b> 0    | 1       | 0     | 4     | 0    | 5    | 2     | 0       | 138  | 16       | ) 15         | <b>4</b> 0    | 11      | 0     | 17     | 0  | 28    | 1                                               | 30       |
| 4:30PM                    | 17      | 107   | 0     | 0    | <b>124</b> 0    | 0       | 0     | 2     | 0    | 2    | 0     | 1       | 152  | 20       | ) 17         | <b>3</b> 1    | 8       | 0     | 14     | 0  | 22    | 0                                               | 32       |
| 4:45PM                    | 14      | 116   | 1     | 0    | <b>131</b> 0    | 0       | 1     | 1     | 0    | 2    | 0     | 1       | 133  | 12       | ) 14         | <b>6</b> 0    | 4       | 1     | 12     | 0  | 17    | 1                                               | 29       |
| Hourly Total              | 62      | 430   | 6     | 0    | <b>498</b> 1    | 2       | 1     | 11    | 0    | 14   | 3     | 2       | 528  | 64       | ) 59         | <b>4</b> 1    | 31      | 3     | 55     | 0  | 89    | 2                                               | 119      |
| 5:00PM                    | 19      | 116   | 3     | 0    | <b>138</b> 0    | 1       | 0     | 0     | 0    | 1    | 1     | 2       | 128  | 16       | ) 14         | <b>6</b> 0    | 8       | 1     | 19     | 0  | 28    | 3                                               | 31       |
| 5:15PM                    | 13      | 104   | 3     | 0    | <b>120</b> 0    | 1       | 0     | 2     | 0    | 3    | 0     | 2       | 95   | 9 (      | ) 10         | <b>6</b> 0    | 10      | 0     | 22     | 0  | 32    | 1                                               | 26       |
| 5:30PM                    | 7       | 73    | 1     | 0    | <b>81</b> 0     | 0       | 1     | 1     | 0    | 2    | 2     | 4       | 83   | 11       | ) 9          | <b>8</b> 1    | 4       | 1     | 18     | 0  | 23    | 1                                               | 20       |
| 5:45PM                    | 7       | 70    | 1     | 0    | <b>78</b> 0     | 0       | 1     | 0     | 0    | 1    | 0     | 0       | 79   |          | 8 (          | <b>5</b> 0    | 5       | 0     | 24     | 0  | 29    | 0                                               | 19       |
| Hourly Total              | 46      | 363   | 8     | 0    | <b>417</b> 0    | 2       | 2     | 3     | 0    | 7    | 3     | 8       | 385  | 42       |              |               | 27      | 2     | 83     | 0  | 112   | 5                                               | 97       |
| Total                     | 279     | 2455  | 32    | 1    | <b>276</b> 7 6  | 29      | 11    | 29    | 1    | 70   | 19    | 25      | 2464 | 295      | 278          | <b>4</b> 3    | 171     | 8     | 323    | 0  | 502   | 11                                              | 612      |
| % Approach                | 10.1% 8 |       | 1.2%  | 0%   |                 | 41.4% 1 |       |       | 1.4% | -    | 13    |         |      | 10.6% 0% |              |               | 34.1%   |       |        |    | - 502 | 11                                              | 012      |
| % Total                   | 4.6%    |       | 0.5%  |      | 45.2% -         |         | 0.2%  | 0.5%  |      | 1.1% | _     | 0.4%    |      | 4.8% 0%  | -            | 4             | 2.8%    |       | 5.3% ( |    | 8.2%  | $\dashv$                                        |          |
| Motorcycles               | 0       | 9     | 0.570 | 0    | 9 -             | 0.570   | 0.270 | 0.570 | 0    | 0    |       | 0.470   | 7    | 1 (      |              | 8 -           | 1       | 0.170 | 1      | 0  | 2     | $\dashv$                                        | 1        |
| % Motorcycles             |         | 0.4%  | 0%    | 0%   | 0.3% -          | 0%      | 0%    | 0%    | 0%   | 0%   |       | 0%      | 0.3% | 0.3% 0%  |              |               | 0.6%    | 0%    | 0.3% ( |    | 0.4%  | -1                                              | 0.39     |
| Lights                    | 271     | 2409  | 31    | 1    | 2712 -          | 28      | 10    | 29    | 1    | 68   |       | 23      | 2422 |          | 273          |               | 167     | 8     | 319    | 0  | 494   | $\dashv$                                        | 600      |
|                           | _       |       |       |      |                 | 96.6%   |       |       |      |      |       |         |      | 97.6% 0% |              |               | 97.7% 1 |       |        |    |       | -                                               | 98.19    |
| Single-Unit Trucks        | 7       |       | 0     | 0    | 18 -            | 1       | 1     | 0     | 0    | 2    |       | 2       | 12   | 3 (      |              |               | 37.770  | 0     | 1      | 0  | 4     | -1                                              | 4        |
| % Single-Unit Trucks      |         | 0.4%  | 0%    |      | 0.7% -          |         | 9.1%  | 0%    |      | 2.9% |       |         |      | 1.0% 0%  |              |               | 1.8%    |       |        |    |       | $\dashv$                                        | 0.79     |
| Articulated Trucks        | 0       | 0.476 | 0 78  | 0 78 | 0.7% -          | 0       | 0     | 0 78  | 0 78 | 2.5% |       | 0.0%    | 0.5% | 0 (      |              | 0 -           | 0       | 0 76  |        | 0  | 0.6%  | $\dashv$                                        | 0.77     |
| % Articulated Trucks      | 0%      | 0%    | 0%    | 0%   | 0% -            | 0%      | 0%    | 0%    | 0%   | 0%   |       | 0%      | 0%   | 0% 0%    |              |               | 0%      | 0%    | 0% (   |    | 0%    | -}                                              | 09       |
| % Aruculated Trucks Buses | 0%      | 25    | 0%    | 0%   | 25 -            | 0%      | 0%    | 0%    | 0%   | 0%   |       | 0%      | 21   | 2 (      |              |               | 0%      | 0%    |        | 0% | 2     | $\dashv$                                        | 5        |
| % Buses                   | 0%      | 1.0%  | 0%    |      | 0.9% -          | 0%      | 0%    | 0%    | 0%   | 0%   |       | 0%      |      | 0.7% 0%  |              |               | 0%      | 0%    | 0.6% ( |    | 0.4%  | $\stackrel{\scriptscriptstyle{-}}{\rightarrow}$ | 0.89     |
| Bicycles on Road          | 1       | 1.0%  | 1     | 0%   | 3 -             | 0%      | 0%    | 0%    | 0%   | 0%   |       | 0%      | 2    | 1 (      |              | 6 -<br>3 -    | 0%      | 0%    |        | 0% | 0.4%  | -                                               | 0.87     |
| ,                         |         |       | 3.1%  |      | 0.1% -          | 0%      | 0%    | 0%    | 0%   | 0%   | -     |         |      | 0.3% 0%  |              |               | 0%      | 0%    | 0% (   |    | 0%    | -                                               | -        |
|                           |         | U%    |       | υ%   | - 6             | 0%      |       |       |      | U%   | 18    | U%      | 0.1% | U.3% U%  | 0.19         | <b>v</b> -    |         | υ%    |        |    | - 0%  | 11                                              | 0.19     |
| % Bicycles on Road        |         |       | _     |      |                 | 1 -     | -     | -     | -    | -    | 181   | -       | -    | -        | -            | - 3           | -       | -     | _      | -  |       | 111                                             | 1        |
| Pedestrians               | -       |       |       |      |                 |         |       |       |      |      |       |         |      |          |              | 1000/         |         |       |        |    |       | _                                               | -        |
|                           | -       | -     | -     | -    | - 100%<br>- 0   | -       | -     | -     | -    | - !  | 94.7% | -       | -    | -        |              | - 100%<br>- 0 | -       | -     | -      | -  | - 10  | _                                               |          |

<sup>\*</sup>Pedestrians and Bicycles on Crosswalk. L: Left, R: Right, T: Thru, U: U-Turn