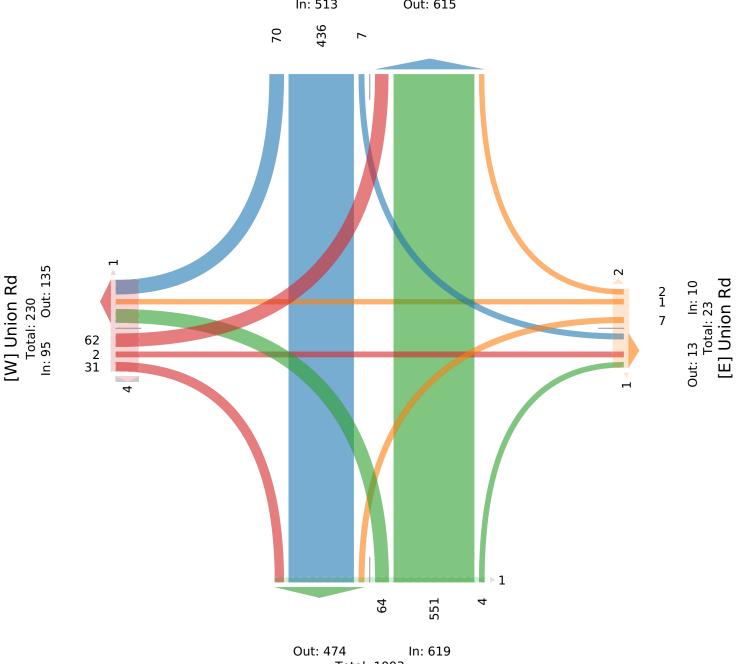

## McElhanney

Provided by: McElhanney Kamloops 710 Laval Crescent, Kamloops, BC, V2C5P3, CA

| Leg                     | Blenkii | nsop Ro | l     |      |       |      | Union  | Rd    |       |     |       |      | Blenki | nsop R | d     |      |       |      | Union I | Rd    |       |      |       |      |       |
|-------------------------|---------|---------|-------|------|-------|------|--------|-------|-------|-----|-------|------|--------|--------|-------|------|-------|------|---------|-------|-------|------|-------|------|-------|
| Direction               | Southb  | ound    |       |      |       |      | Westbo | ound  |       |     |       |      | North  | oound  |       |      |       |      | Eastbou | ınd   |       |      |       |      |       |
| Time                    | R       | T       | L     | U    | App I | Ped* | R      | T     | L     | U   | App   | Ped* | R      | T      | L     | U    | App   | Ped* | R       | T     | L     | U    | App   | Ped* | Int   |
| 2023-03-02 4:15PM       | 20      | 97      | 3     | 0    | 120   | 0    | 1      | 0     | 4     | 0   | 5     | 2    | 0      | 138    | 16    | 0    | 154   | 0    | 11      | 0     | 17    | 0    | 28    | 1    | 307   |
| 4:30PM                  | 17      | 107     | 0     | 0    | 124   | 0    | 0      | 0     | 2     | 0   | 2     | 0    | 1      | 152    | 20    | 0    | 173   | 1    | 8       | 0     | 14    | 0    | 22    | 0    | 321   |
| 4:45PM                  | 14      | 116     | 1     | 0    | 131   | 0    | 0      | 1     | 1     | 0   | 2     | 0    | 1      | 133    | 12    | 0    | 146   | 0    | 4       | 1     | 12    | 0    | 17    | 1    | 296   |
| 5:00PM                  | 19      | 116     | 3     | 0    | 138   | 0    | 1      | 0     | 0     | 0   | 1     | 1    | 2      | 128    | 16    | 0    | 146   | 0    | 8       | 1     | 19    | 0    | 28    | 3    | 313   |
| Total                   | 70      | 436     | 7     | 0    | 513   | 0    | 2      | 1     | 7     | 0   | 10    | 3    | 4      | 551    | 64    | 0    | 619   | 1    | 31      | 2     | 62    | 0    | 95    | 5    | 1237  |
| % Approach              | 13.6%   | 85.0%   | 1.4%  | 0%   | -     | -    | 20.0%  | 10.0% | 70.0% | )%  | -     | -    | 0.6%   | 89.0%  | 10.3% | 0%   | -     | -    | 32.6%   | 2.1%  | 65.3% | 0%   | -     | -    | -     |
| % Total                 | 5.7%    | 35.2%   | 0.6%  | 0% 4 | 41.5% | -    | 0.2%   | 0.1%  | 0.6%  | )%  | 0.8%  | -    | 0.3%   | 44.5%  | 5.2%  | 0% 5 | 50.0% | -    | 2.5%    | 0.2%  | 5.0%  | 0%   | 7.7%  | -    | -     |
| PHF                     | 0.875   | 0.940   | 0.583 | -    | 0.929 | -    | 0.500  | 0.250 | 0.438 | - ( | 0.500 | -    | 0.500  | 0.906  | 0.800 | -    | 0.895 | -    | 0.705 ( | 0.500 | 0.816 | -    | 0.848 | -    | 0.963 |
| Motorcycles             | 0       | 2       | 0     | 0    | 2     | -    | 0      | 0     | 0     | 0   | 0     | -    | 0      | 2      | 0     | 0    | 2     | -    | 1       | 0     | 0     | 0    | 1     | -    | 5     |
| % Motorcycles           | 0%      | 0.5%    | 0%    | 0%   | 0.4%  | -    | 0%     | 0%    | 0%    | )%  | 0%    | -    | 0%     | 0.4%   | 0%    | 0%   | 0.3%  | -    | 3.2%    | 0%    | 0%    | 0%   | 1.1%  | -    | 0.4%  |
| Lights                  | 70      | 431     | 7     | 0    | 508   | -    | 2      | 1     | 7     | 0   | 10    | -    | 4      | 545    | 61    | 0    | 610   | -    | 30      | 2     | 62    | 0    | 94    | -    | 1222  |
| % Lights                | 100%    | 98.9%   | 100%  | 0% 9 | 99.0% | -    | 100%   | 100%  | 100%  | )%: | 100%  | -    | 100%   | 98.9%  | 95.3% | 0% 9 | 98.5% | -    | 96.8%   | 100%  | 100%  | 0% 9 | 98.9% | -    | 98.8% |
| Single-Unit Trucks      | 0       | 1       | 0     | 0    | 1     | -    | 0      | 0     | 0     | 0   | 0     | -    | 0      | 0      | 3     | 0    | 3     | -    | 0       | 0     | 0     | 0    | 0     | -    | 4     |
| % Single-Unit Trucks    | 0%      | 0.2%    | 0%    | 0%   | 0.2%  | -    | 0%     | 0%    | 0%    | )%  | 0%    | -    | 0%     | 0%     | 4.7%  | 0%   | 0.5%  | -    | 0%      | 0%    | 0%    | 0%   | 0%    | -    | 0.3%  |
| Articulated Trucks      | 0       | 0       | 0     | 0    | 0     | -    | 0      | 0     | 0     | 0   | 0     | -    | 0      | 0      | 0     | 0    | 0     | -    | 0       | 0     | 0     | 0    | 0     | -    | 0     |
| % Articulated Trucks    | 0%      | 0%      | 0%    | 0%   | 0%    | -    | 0%     | 0%    | 0%    | )%  | 0%    | -    | 0%     | 0%     | 0%    | 0%   | 0%    | -    | 0%      | 0%    | 0%    | 0%   | 0%    | -    | 0%    |
| Buses                   | 0       | 2       | 0     | 0    | 2     | -    | 0      | 0     | 0     | 0   | 0     | -    | 0      | 4      | 0     | 0    | 4     | -    | 0       | 0     | 0     | 0    | 0     | -    | 6     |
| % Buses                 | 0%      | 0.5%    | 0%    | 0%   | 0.4%  | -    | 0%     | 0%    | 0%    | )%  | 0%    | -    | 0%     | 0.7%   | 0%    | 0%   | 0.6%  | -    | 0%      | 0%    | 0%    | 0%   | 0%    | -    | 0.5%  |
| Bicycles on Road        | 0       | 0       | 0     | 0    | 0     | -    | 0      | 0     | 0     | 0   | 0     | -    | 0      | 0      | 0     | 0    | 0     | -    | 0       | 0     | 0     | 0    | 0     | -    | 0     |
| % Bicycles on Road      | 0%      | 0%      | 0%    | 0%   | 0%    | -    | 0%     | 0%    | 0%    | )%  | 0%    | -    | 0%     | 0%     | 0%    | 0%   | 0%    | -    | 0%      | 0%    | 0%    | 0%   | 0%    | -    | 0%    |
| Pedestrians             | -       | -       |       | -    | -     | 0    | -      | -     | -     | -   | -     | 3    | -      | -      | -     | -    |       | 1    | -       | -     | -     | -    | -     | 5    |       |
| % Pedestrians           | -       | -       |       | -    | -     | -    | -      | -     | -     | -   | - 1   | L00% | -      | -      | -     | -    |       | 100% | -       | -     | -     | -    | - 1   | .00% |       |
| Bicycles on Crosswalk   | -       | -       | -     | -    | -     | 0    | -      | -     | -     | -   | -     | 0    | -      | -      | -     | -    | -     | 0    | -       | -     | -     | -    | -     | 0    |       |
| % Bicycles on Crosswalk | -       | -       | -     | -    | -     | -    | -      | -     | -     | -   | -     | 0%   | -      | -      | -     | -    | -     | 0%   | -       | -     | -     | -    | -     | 0%   | -     |

<sup>\*</sup>Pedestrians and Bicycles on Crosswalk. L: Left, R: Right, T: Thru, U: U-Turn